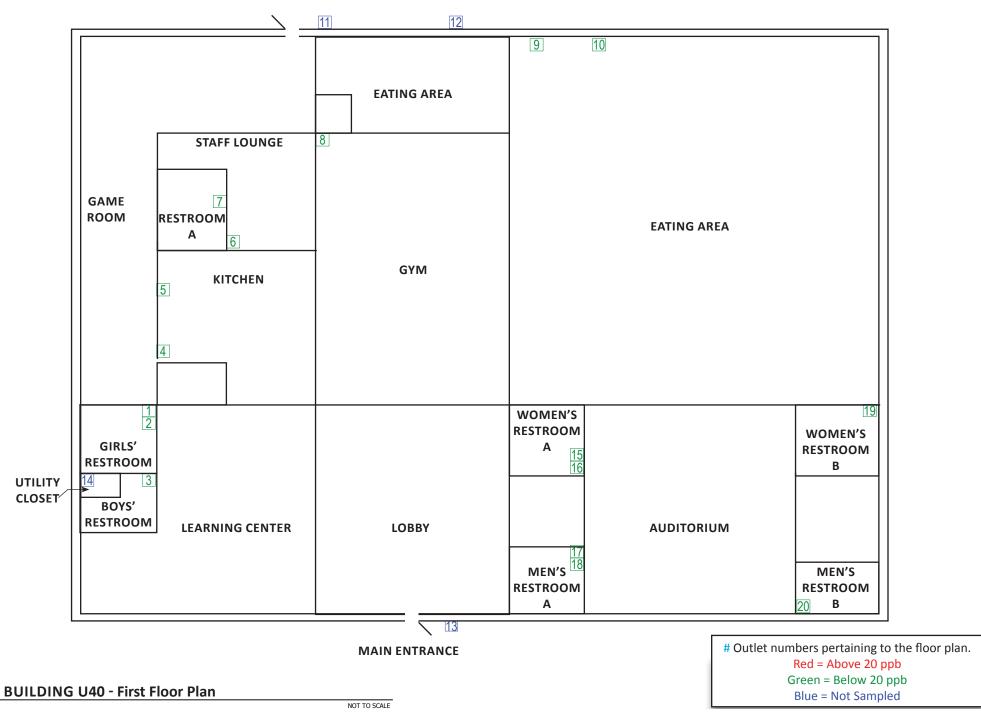

A floor plan of the Naval Station Norfolk YC has also been included to show the locations of the fixtures that were sampled.

**Table 1** provides a description of each sampling location using three columns; *Category*, *Sampling ID*, and *Outlet Description*. The *Category* column gives information about whether the outlet is used for drinking water (water fountain), cooking (food preparation), or washing (primarily hand-washing or brushing teeth). The *Sample ID* column is the identification used to label each sample bottle. The *Outlet Description* column contains additional information to describe the outlet sampled under each category.

Enclosures:

- 1. Complete Test Results
- 2. Floor Plan of the Naval Station Norfolk YC

Table 1. Summary of Results

| SAMPLING LOCATION DESCRIPTION |                  |                       |                                                         | INITIAL SAMPLING RESULTS RE-SAMPLING RESULT<br>Lead Screening Level of 20ppb |                     |                     |                             | TS CORRECTIVE<br>ACTIONS                                                                                         |                     | POST REMEDIATION SAMPLING RESULTS<br>Recommended Level = 20ppb                           |             |                     |                                                                                          |
|-------------------------------|------------------|-----------------------|---------------------------------------------------------|------------------------------------------------------------------------------|---------------------|---------------------|-----------------------------|------------------------------------------------------------------------------------------------------------------|---------------------|------------------------------------------------------------------------------------------|-------------|---------------------|------------------------------------------------------------------------------------------|
| CATEGORY                      | SAMPLE<br>ID NO. | SAMPLE<br>ID          | Outlet Description                                      | Comments                                                                     | First Draw<br>(ppb) | Retest<br>required? | Date<br>Fixture<br>Secured? | Water Fountain<br>15 min. Follow<br>up Flush Sample<br>- Collected day<br>before First<br>Draw Sampling<br>(ppb) | First Draw<br>(ppb) | Follow up<br>Flush<br>- Collected 30<br>seconds after<br>First Draw<br>Sampling<br>(ppb) | Description | First Draw<br>(ppb) | Follow up<br>Flush<br>- Collected 30<br>seconds after<br>First Draw<br>Sampling<br>(ppb) |
| SAMPLING DATE                 |                  |                       |                                                         |                                                                              | 11/14/2017          |                     |                             | N/A                                                                                                              | N/A                 | N/A                                                                                      |             | N/A                 |                                                                                          |
| RESULTS DATE                  |                  |                       |                                                         |                                                                              | 11/27/2017          |                     |                             | N/A                                                                                                              | N/A                 | N/A                                                                                      |             | N/A                 |                                                                                          |
| DRINKING                      | 5                | NS-U40-K-WFC-FD       | Kitchen water fountain (cooler)                         |                                                                              | non-detect          | No                  | N/A                         | N/A                                                                                                              | N/A                 | N/A                                                                                      | N/A         | N/A                 | N/A                                                                                      |
| DRINKING                      | 8                | NS-U40-GYM-WFC-FD     | Gym water fountain (cooler)                             |                                                                              | non-detect          | No                  | N/A                         | N/A                                                                                                              | N/A                 | N/A                                                                                      | N/A         | N/A                 | N/A                                                                                      |
| DRINKING                      | 9                | NS-U40-EATING-WFC-FD  | Eating Area water fountain (cooler)                     |                                                                              | non-detect          | No                  | N/A                         | N/A                                                                                                              | N/A                 | N/A                                                                                      | N/A         | N/A                 | N/A                                                                                      |
| COOKING                       | 4                | NS-U40-K-K-FD         | Main kitchen sink                                       |                                                                              | 2                   | No                  | N/A                         | N/A                                                                                                              | N/A                 | N/A                                                                                      | N/A         | N/A                 | N/A                                                                                      |
| COOKING                       | 6                | NS-U40-LOUNGE-K-FD    | Staff lounge kitchen sink for<br>dishwashing, food prep |                                                                              | 2                   | No                  | N/A                         | N/A                                                                                                              | N/A                 | N/A                                                                                      | N/A         | N/A                 | N/A                                                                                      |
| WASHING                       | 1                | NS-U40-BATHG-HHWA-FD  | Girls' Restroom high hand washing<br>faucet             |                                                                              | non-detect          | No                  | N/A                         | N/A                                                                                                              | N/A                 | N/A                                                                                      | N/A         | N/A                 | N/A                                                                                      |
| WASHING                       | 2                | NS-U40-BATHG-HHWB-FD  | Girls' Restroom high hand washing<br>faucet             |                                                                              | non-detect          | No                  | N/A                         | N/A                                                                                                              | N/A                 | N/A                                                                                      | N/A         | N/A                 | N/A                                                                                      |
| WASHING                       | 3                | NS-U40-BATHB-HHW-FD   | Boys' Restroom high hand washing<br>faucet              |                                                                              | non-detect          | No                  | N/A                         | N/A                                                                                                              | N/A                 | N/A                                                                                      | N/A         | N/A                 | N/A                                                                                      |
| WASHING                       | 7                | NS-U40-BATHA-HHW-FD   | Restroom A high hand washing faucet                     |                                                                              | non-detect          | No                  | N/A                         | N/A                                                                                                              | N/A                 | N/A                                                                                      | N/A         | N/A                 | N/A                                                                                      |
| WASHING                       | 10               | NS-U40-EATING-HHW-FD  | Eating Area high hand washing faucet                    |                                                                              | 1                   | No                  | N/A                         | N/A                                                                                                              | N/A                 | N/A                                                                                      | N/A         | N/A                 | N/A                                                                                      |
| WASHING                       | 15               | NS-U40-BATHWA-HHWA-FD | Women's Restroom A high hand<br>washing faucet          |                                                                              | non-detect          | No                  | N/A                         | N/A                                                                                                              | N/A                 | N/A                                                                                      | N/A         | N/A                 | N/A                                                                                      |
| WASHING                       | 16               | NS-U40-BATHWA-HHWB-FD | Women's Restroom A high hand<br>washing faucet          |                                                                              | non-detect          | No                  | N/A                         | N/A                                                                                                              | N/A                 | N/A                                                                                      | N/A         | N/A                 | N/A                                                                                      |
| WASHING                       | 17               | NS-U40-BATHMA-HHWA-FD | Men's Restroom A high hand washing faucet               |                                                                              | non-detect          | No                  | N/A                         | N/A                                                                                                              | N/A                 | N/A                                                                                      | N/A         | N/A                 | N/A                                                                                      |
| WASHING                       | 18               | NS-U40-BATHMA-HHWB-FD | Men's Restroom A high hand washing<br>faucet            |                                                                              | non-detect          | No                  | N/A                         | N/A                                                                                                              | N/A                 | N/A                                                                                      | N/A         | N/A                 | N/A                                                                                      |
| WASHING                       | 19               | NS-U40-BATHWB-HHW-FD  | Women's Restroom B high hand<br>washing faucet          |                                                                              | 6                   | No                  | N/A                         | N/A                                                                                                              | N/A                 | N/A                                                                                      | N/A         | N/A                 | N/A                                                                                      |
| WASHING                       | 20               | NS-U40-BATHMB-HHW-FD  | Men's Restroom B high hand washing<br>faucet            |                                                                              | 8                   | No                  | N/A                         | N/A                                                                                                              | N/A                 | N/A                                                                                      | N/A         | N/A                 | N/A                                                                                      |